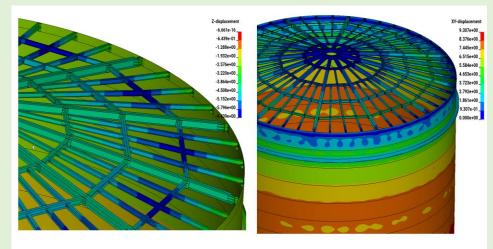

#### Dynamic FEA : 5G Multiband Radio Unit with Antenna

FEM Analysis of Crude Oil Storage Tank