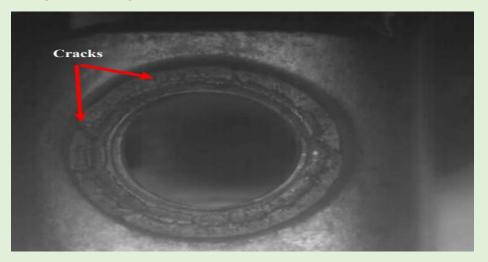

#### Crack Propagation in Cement Grinding Roller Shaft

Investigation of Roller Mill Foundation and Base Frame Vibration Issues

Niharika Computational Engineering Solutions Pvt Ltd. <u>www.nicecae.com</u>