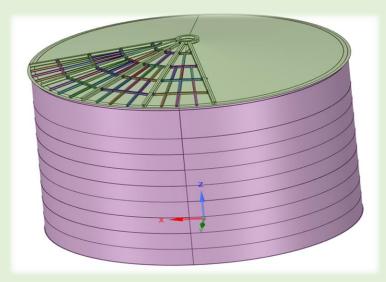

#### Dynamic FEA : 5G Multiband Radio Unit with Antenna

FEM Analysis of Crude Oil Storage Tank

### Key Projects: CAD Design

Power Amplifier Unit

100 KL Crude Oil Storage Tank

Multiband 5G Remote Radio Unit – Telecom Product