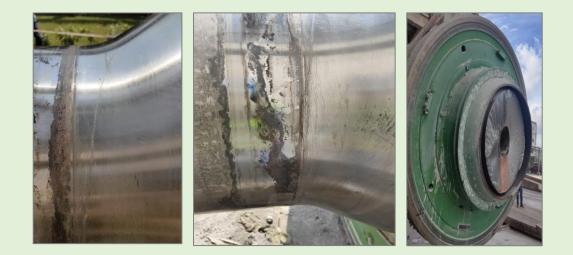

#### Crack Propagation in Cement Grinding Roller Shaft

Investigation of Roller Mill Foundation and Base Frame Vibration Issues

Niharika Computational Engineering Solutions Pvt Ltd. <u>www.nicecae.com</u>