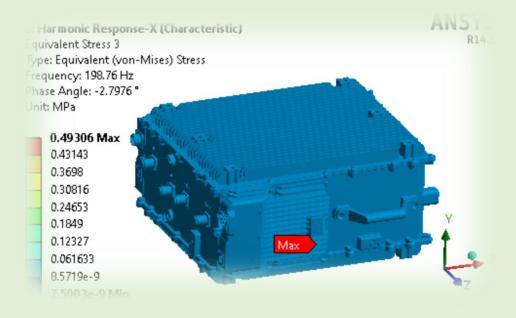

#### Dynamic FEA : 5G Multiband Radio Unit with Antenna

FEM Analysis of Crude Oil Storage Tank