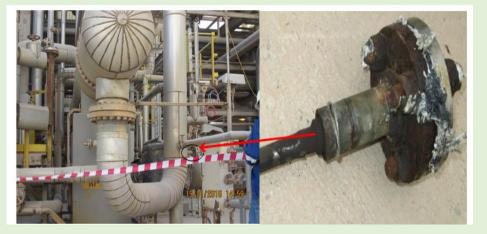

### **Key Projects:** Failure Analysis

Failure Analysis for Electrical Connector (Metal Forming Process)

Failure Analysis of Flange Weld Socket Assembly in a Methanol Plant (CNG Leakage at 28 bar Operating Pressure)