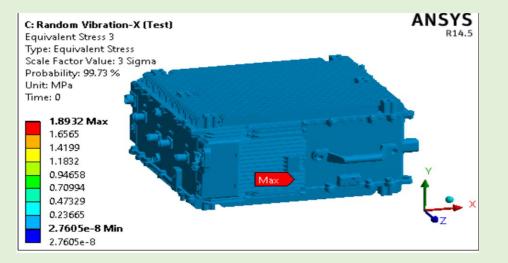

#### Dynamic FEA : 5G Multiband Radio Unit with Antenna

FEM Analysis of Crude Oil Storage Tank